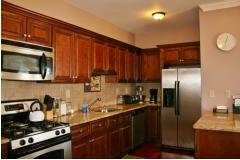

## \$ 349,000

Spacious and tastefully accented five year young 3bed/2bath unit with an open layout that allows sunlight in. Unit features gleaming hardwood floor, central air, granite countertop and stainless steel appliances, and beautiful cabinetry and tiled kitchen and bathrooms. Washer/dryer in unit. Lots of cabinet and closet space. There is NYC view from the living room; Deeded Parking space. Conveniently located - steps to light rail station, Statue of Liberty Park, Liberty Science Center and the Gold Course. Minutes of car rid to Downtown Jersey City waterfront and Holland Tunnel.