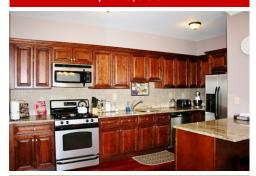

## \$ 349,000

Spacious and tastefully accented five year young 3bed/2bath unit with an open layout that allows sunlight in. Unit features gleaming hardwood floor, central air, granite countertop and stainless steel appliances, and beautiful cabinetry and tiled kitchen and bathrooms. Washer/dryer in unit. Lots of cabinet and closet space. There is NYC view from the living room; Deeded Parking space. Conveniently located - steps to light rail station, Statue of Liberty Park, Liberty Science Center and the Gold Course. Minutes of car rid to Downtown Jersey City waterfront and Holland Tunnel.