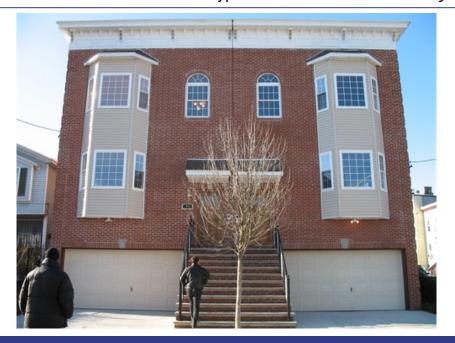

## New Construction Type 3bed/2bath Unit with Parking by Statue of Liberty Park

## 91 Maple St. #2, Jersey City, NJ 07304

- » Beds: 3 | Baths: 2 Full » MLS #: 140003113
- » Condominium | 1,483 ft<sup>2</sup>
- » Spacious and tastefully accented 5 year young unit, open layout w lots of light
- » Gleaming HW floor; C/A/C; granite countertop and SS appliances and beautiful cabinetry and tiled kit
- » More Info: 91MapleSt2.lsForSale.com

## \$ 349,000

Spacious and tastefully accented five year young 3bed/2bath unit with an open layout that allows sunlight in. Unit features gleaming hardwood floor, central air, granite countertop and stainless steel appliances, and beautiful cabinetry and tiled kitchen and bathrooms. Washer/dryer in unit. Lots of cabinet and closet space. There is NYC view from the living room; Deeded Parking space. Conveniently located - steps to light rail station, Statue of Liberty Park, Liberty Science Center and the Gold Course. Minutes of car rid to Downtown Jersey City waterfront and Holland Tunnel.